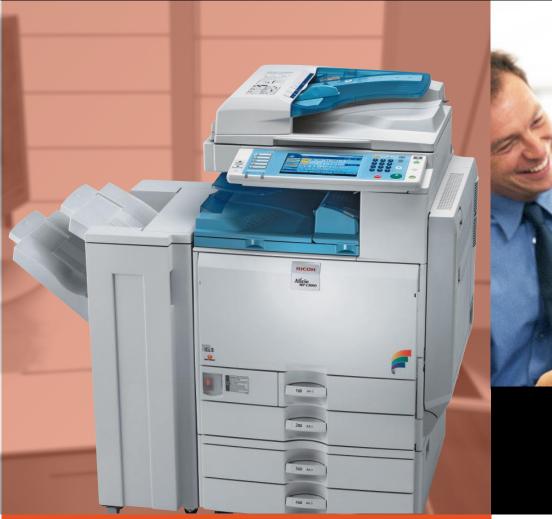

# Create Stunningly Finished B&W and Colour Output

In today's hectic office environments, finding a competitive advantage is not a given. As your company's first impression is crucial, colour is the tool to show you mean business. Add it to your business documents and enjoy the benefits right away! Colour increases involvement, engages the interest and persuades faster making it ideal for proposals, forms and invoices. Designed to put you in the lead, Ricoh's Aficio™MP C2500/ C3000 offer a wealth of possibilities that support your creativity and productivity. To revolutionise your business image, you can now provide clients with spectacularly finished documents in black and white and colour. Everything you need to achieve high impact results and the business success that goes with it!

## **Key Features**

- Fast print speeds in B&W and colour:
   Aficio™MP C2500: 25ppm
   Aficio™MP C3000: 30ppm
- All-in-one: print, copy, scan and fax from one device
- Easy access and intuitive operation via the colour LCD panel
- Advanced faxing and information distribution capabilities
- Exceptional document handling and in-house finishing

Saddle stitch

**Finishing Experts** 

Why resort to expensive outsourcing when you can create professionally finished documents in house? The Aficio™ MP C2500/ C3000 offer an entire range of possibilities to meet your needs: staple and collate with the 500-sheet and 1,000-sheet finisher or create attractive sales, training and presentation material with the systems' punch enabled booklet finisher.

## **500-sheet finisher** with 50-sheet\* stapling in 3 positions

1,000-sheet finisher with 50-sheet\* stapling in 4 positions

1,000-sheet booklet finisher with 50-sheet\* stapling in 5 positions and booklet stapling up to 10 sheets